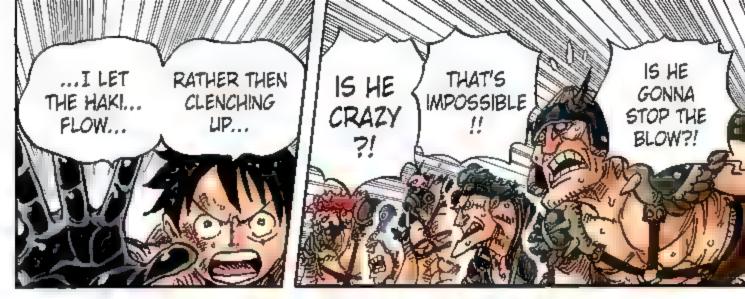

--Momotaro Hunter

A: Actually, I got several letters pointing this out. You're wrong! In that scene, Big Mom is throwing a punch at Reiju, and Luffy and Sanji are trying to block it. But how can you stop a punch from Big Mom just by standing there? You can't! So he had to kick just to neutralize the force of her fist! That's a defensive act, and not kicking a woman! Sanji's ironclad oath hasn't been broken!!